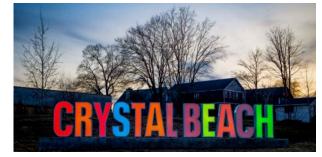

## THE PROJECT PLAN

What our 2 community based groups are aiminng to do is further the efforts last year of the CBBIA in which the iconic Crystal Beach sign at the entrance to Bay Beach was installed. It is one of the most photographed signs not only in Fort Erie and the Region. Curently that area is simply laid with dirt and mulch. We want to now put the finishing touches on that area surronding the sign and "Hardscape" the area in a beautification effort to the area but also to make the area more asthetically pleasing for visitors to the beach and for all those pictures!