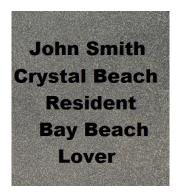

## PAVER PROJECT 2024 SALE – DONATION FORM

All Engraving will be done in upper case (Capital Lettters) All engraving will be centered on the stone you purchase. If you purchase multiple stones al engraving will be centered across the amount of stones accordingly Remember to count punctuationmarks and spaces between words when deciding how much wil fit on each line

Pavers are 12" x 12" @ \$299/ea Addition of logo \$65.00

Customer to provide logo in Microsoft Word, or PDF or JPG file format Customer to submit logo with donation form Logo subject to manufacturers approval The size of the logo will impact the lnes of text

Use one order per paver, 23 spaces per line, 6 lines maximum

200 Pavers will be available beginning Saturday May 18th 2024

| Customer Information | Donation Options                                                |
|----------------------|-----------------------------------------------------------------|
| Name :               | ⊖ Cash                                                          |
| Phone Number:        | ○ E-Transfer – <u>paverproject2024@gmail.com</u>                |
| Email Address:       | $\bigcirc$ Cheque payable to Kin Club of Ridgeway Crystal Beach |
| Mailing Address      | Credit Card EXP CVC                                             |