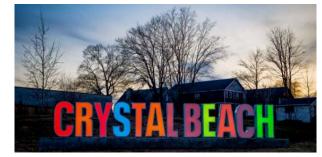

### THE PROJECT PLAN

What our 2 community based groups are aiminng to do is further the efforts last year of the CBBIA in which the iconic Crystal Beach sign at the entrance to Bay Beach was installed, and which has now beccome one of the most photographed signs not only in Fort Erie but also the region. Curently that area is simply laid with dirt and mulch. We want to now put the finishing touches on that area surronding the sign and "Hardscape" the area in a beautification effort to the area but also to make the area more asthetically pleasing and safe for visitors to the beach and for all those pictures!